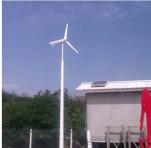

### **Installed Units**

Esavior 500W wind turbine is mainly designed for the off-grid systems.