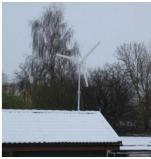

### **Installed Units**

Esavior 500W wind turbine is mainly designed for the off-grid systems.