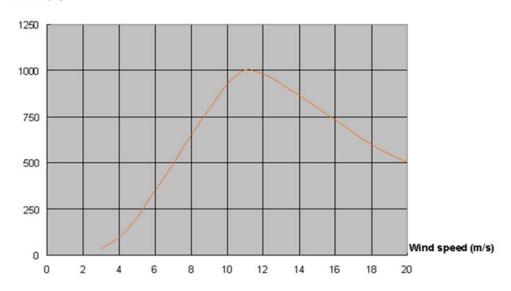

|
| Generator efficiency             | >0.78                                    |
| Wind energy utilizing ratio (Cp) | 0.48                                     |
| Generator type                   | Permanent Magnet Alternator              |
| Generator weight (kg)            | 6.5                                      |
| Blade material/quantity          | GRP/3                                    |
| Blade diameter (m)               | Ф2.5                                     |
| Mast height (m)                  | 6                                        |
| Over speed control               | Yawing mechanism + Electromagnetic brake |
| Shutting down method             | Manual + Automatic                       |

## Wind Turbine (Model No. EGE-WT-500W)



#### **Power Curve**





### **Installed Units**

Esavior 500W wind turbine is mainly designed for the off-grid systems.