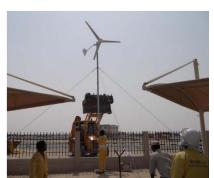

### **Installed Units**

Esavior 500W wind turbine is mainly designed for the off-grid systems.