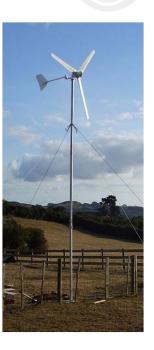

### **Installed Units**

Esavior 500W wind turbine is mainly designed for the off-grid systems.