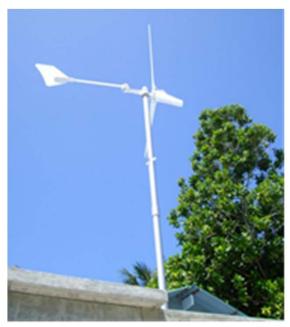

### **Installed Units**

Esavior 500W wind turbine is mainly designed for the off-grid systems.