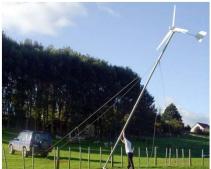

### **Installed Units**

Esavior 500W wind turbine is mainly designed for the off-grid systems.