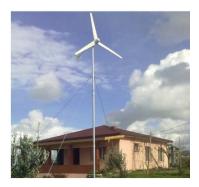

### **Installed Units**

Esavior 500W wind turbine is mainly designed for the off-grid systems.