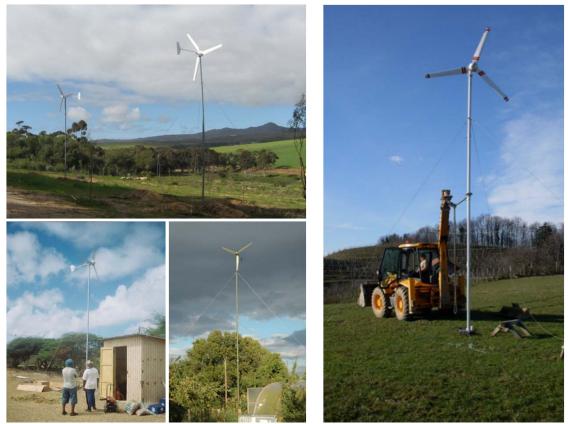

## **Installed Units**

Esavior 1KW wind turbine can be applied in both the on-grid system and the offgrid system.