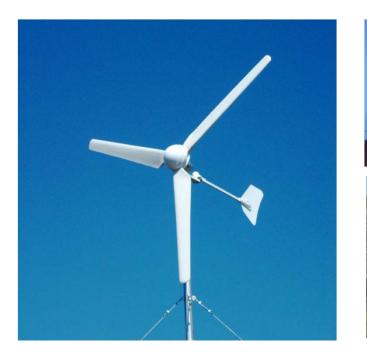

## Wind Turbine (Model No. EGE-WT-1KW)

## **Specifications**

| Items                            | Parameters                               |
|----------------------------------|------------------------------------------|
| Rated power (W)                  | 1000                                     |
| Maximum output power (W)         | 2000                                     |
| Battery bank voltage (VDC)       | 60                                       |
| Cut-in wind speed (m/s)          | 3                                        |
| Rated wind speed (m/s)           | 9                                        |
| Working wind speed (m/s)         | 3-25                                     |
| Survival wind speed (m/s)        | 50                                       |
| Generator efficiency             | >0.8                                     |
| Wind energy utilizing ratio (Cp) | 0.45                                     |
| Generator type                   | Permanent Magnet Alternator              |
| Generator weight (kg)            | 15                                       |
| Blade material/quantity          | GRP/3                                    |
| Blade diameter (m)               | ФЗ.1                                     |
| Mast height (m)                  | 8                                        |
| Over speed control               | Yawing mechanism + Electromagnetic brake |
| Shutting down method             | Manual + Automatic                       |