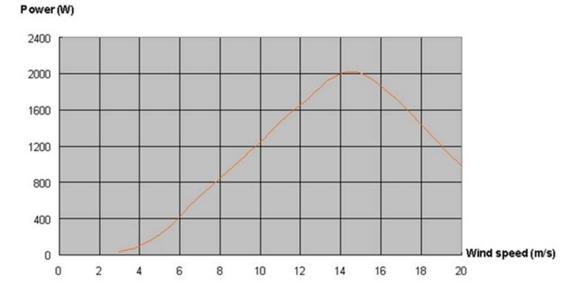

m/s)        | 50                                       |
| Generator efficiency             | >0.8                                     |
| Wind energy utilizing ratio (Cp) | 0.45                                     |
| Generator type                   | Permanent Magnet Alternator              |
| Generator weight (kg)            | 15                                       |
| Blade material/quantity          | GRP/3                                    |
| Blade diameter (m)               | ФЗ.1                                     |
| Mast height (m)                  | 8                                        |
| Over speed control               | Yawing mechanism + Electromagnetic brake |
| Shutting down method             | Manual + Automatic                       |



## **Power Curve**



## **Installed Units**

Esavior 1KW wind turbine can be applied in both the on-grid system and the offgrid system.