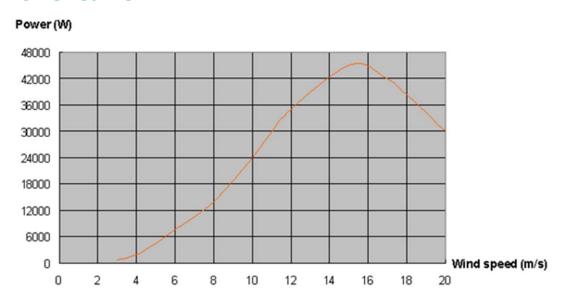

| 50                                            |
| Generator efficiency             | >0.92                                         |
| Wind energy utilizing ratio (Cp) | 0.42                                          |
| Generator type                   | Permanent Magnet Alternator                   |
| Generator weight (kg)            | 800                                           |
| Blade material/quantity          | GRP/3                                         |
| Blade diameter (m)               | Ф10.0                                         |
| Over speed control               | Yaw + Electromagnetic brake + Hydraulic brake |
| Shutting down method             | Manual + Automatic                            |

## Wind Turbine (Model No. EGE-WT-30KW)



#### **Power Curve**



### **Installed Units**

Esavior 30KW wind turbine is mainly applied in on-grid system. It can also be applied in off-grid system.



Esavior 30kw wind turbine installed in Germany