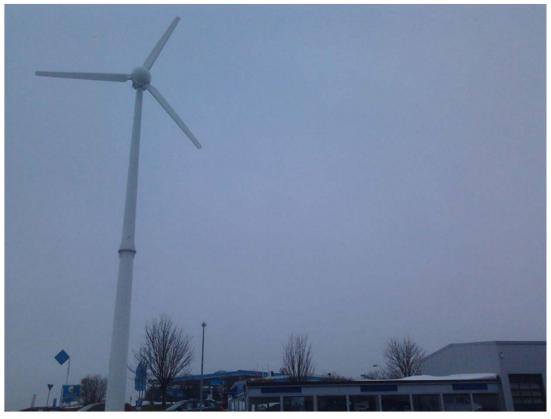

### **Installed Units**

Esavior 30KW wind turbine is mainly applied in on-grid system. It can also be applied in off-grid system.

Esavior 30kw wind turbine installed in Germany