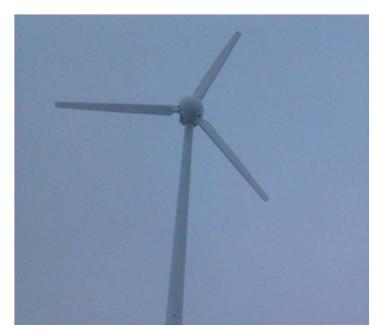

# Wind Turbine (Model No. EGE-WT-30KW)







### **Specifications**

| Items                            | Parameters Parameters Parameters              |
|----------------------------------|-----------------------------------------------|
| Rated power (W)                  | 30000                                         |
| Maximum output power (W)         | 45000                                         |
| Battery bank voltage (VDC)       | 360                                           |
| Cut-in wind speed (m/s)          | 2.5                                           |
| Rated wind speed (m/s)           | _ 11                                          |
| Working wind speed (m/s)         | 2.5-25                                        |
| Survival wind speed (m/s)        | 50                                            |
| Gener