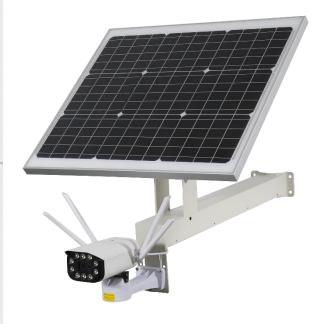

## **SOLAR POWERED IP/CCTV CAMERA**

**Model No. SC-4G-GUN** 

#### **KEY FEATURES & ADVANTAGES**

**3MP HD** H.264 Dual Stream

**4G Network**Plug and Play

IP66 Waterproof

Remote Voice Chatting

**Full Color** 

**4 Antennas**Enhance the transfer
efficiency

once movements detected

**Micro SD**For video recording

- √ 25 Years Solar Panel Life
- √ 3,000+ Cycles life LiFePO4 batteries with inbuilt Micro-BMS technologies
- √ 365days\*24hrs standby for 100% safety
- √ 360° Surveillance & Zooming by online Remote Control

### **TECHNICAL SPECIFICATIONS**

| PARTS                | ITEMS                  | SPECIFICATIONS                                      |
|----------------------|------------------------|-----------------------------------------------------|
| Camera               | Image Sensor:          | 1/3 CMOS                                            |
|                      | Video Resolution:      | 1920*1080                                           |
|                      | Effective Pixels:      | 300M Pixels                                         |
|                      | Comprssion Standards:  | H.264/ BaseLine Profile/ Main Profile/ High Profile |
|                      | Frame Rate:            | 25 FPS                                              |
|                      | Video BitRate:         | 32Kbps~8Kpbs                                        |
|                      | MicroSD Card Capacity: | 32G (2days)/64G(4days)/128G(8days)                  |
|                      | Day/Night Mode Switch: | Automatic ICR/ IR CUT                               |
|                      | Wireless Standards:    | LTE-TDD/ LTE-FDD/TD-SCDMA/EVDO                      |
|                      | Voltage/Power:         | DC12V/Max. 5W/ Working Power<3W                     |
| Solar PV             | Voltage/Power:         | 18V/50Wp                                            |
|                      | Туре                   | High Efficiency Monocrystalline                     |
|                      | Lifespan:              | 25 Years                                            |
| Batteries            | Voltage/Capacity:      | 12.8V/24Ah (307.20WH)                               |
|                      | Туре                   | Grade A Lithium Phosphate (LiFePO4)                 |
|                      | Lifespan:              | 8+ Years (3000+ cycles @ 50% DoD)                   |
| Full Charge Time:    |                        | 6 hrs                                               |
| Autonomy:            |                        | 24hrs*365days standby (>100hrs without recharging)  |
| Working Temperature: |                        | -30°C~+80°C                                         |
| Certifications:      |                        | CE / ROHS / IP66/ TÜV-SUD ISO9001/ ISO14001         |
| Warranty:            |                        | 3 years for solar power system, 1 year for camera   |