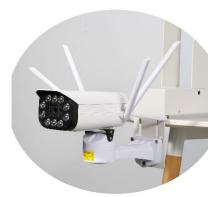

#### **KEY FEATURES & ADVANTAGES**

**3MP HD** H.264 Dual Stream

**4G Network**Plug and Play

IP66 Waterproof

Remote Voice Chatting

**Full Color** 

**4 Antennas**Enhance the transfer
efficiency

once movements detected

**Micro SD**For video recording

- √ 25 Years Solar Panel Life
- √ 3,000+ Cycles life LiFePO4 batteries with inbuilt Micro-BMS technologies
- √ 365days\*24hrs standby for 100% safety
- √ 360° Surveillance & Zooming by online Remote Control