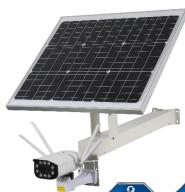

## **SOLAR POWERED IP/CCTV CAMERA**

**Model No. SC-4G-GUN** 

# **SOLAR POWERED IP/CCTV CAMERA**

Model No. SC-4G-GUN

### **TECHNICAL SPECIFICATIONS**

| PARTS                | ITEMS                  | SPECIFICATIONS                                      |
|----------------------|------------------------|-----------------------------------------------------|
| Camera               | Image Sensor:          | 1/3 CMOS                                            |
|                      | Video Resolution:      | 1920*1080                                           |
|                      | Effective Pixels:      | 300M Pixels                                         |
|                      | Comprssion Standards:  | H.264/ BaseLine Profile/ Main Profile/ High Profile |
|                      | Frame Rate:            | 25 FPS                                              |
|                      | Video BitRate:         | 32Kbps~8Kpbs                                        |
|                      | MicroSD Card Capacity: | 32G (2days)/64G(4days)/128G(8days)                  |
|                      | Day/Night Mode Switch: | Automatic ICR/ IR CUT                               |
|                      | Wireless Standards:    | LTE-TDD/ LTE-FDD/TD-SCDMA/EVDO                      |
|                      | Voltage/Power:         | DC12V/Max. 5W/ Working Power<3W                     |
| Solar PV             | Voltage/Power:         | 18V/50Wp                                            |
|                      | Туре                   | High Efficiency Monocrystalline                     |
|                      | Lifespan:              | 25 Years                                            |
| Batteries            | Voltage/Capacity:      | 12.8V/24Ah (307.20WH)                               |
|                      | Туре                   | Grade A Lithium Phosphate (LiFePO4)                 |
|                      | Lifespan:              | 8+ Years (3000+ cycles @ 50% DoD)                   |
| Full Charge Time:    |                        | 6 hrs                                               |
| Autonomy:            |                        | 24hrs*365days standby (>100hrs without recharging)  |
| Working Temperature: |                        | -30°C~+80°C                                         |
| Certifications:      |                        | CE / ROHS / IP66/ TÜV-SUD ISO9001/ ISO14001         |
| Warranty:            |                        | 3 years for solar power system, 1 year for camera   |