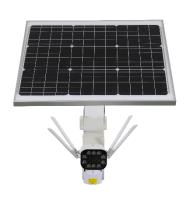

## **SOLAR POWERED IP/CCTV CAMERA**

**Model No. SC-4G-GUN** 

#### **KEY FEATURES & ADVANTAGES**

**3MP HD** H.264 Dual Stream

**4G Network**Plug and Play

IP66 Waterproof

Remote Voice Chatting

**Full Color** 

**4 Antennas**Enhance the transfer
efficiency

once movements detected

**Micro SD**For video recording

- √ 25 Years Solar Panel Life
- √ 3,000+ Cycles life LiFePO4 batteries with inbuilt Micro-BMS technologies
- √ 365days\*24hrs standby for 100% safety
- √ 360° Surveillance & Zooming by online Remote Control

# **SOLAR POWERED IP/CCTV CAMERA**

Model No. SC-4G-GUN