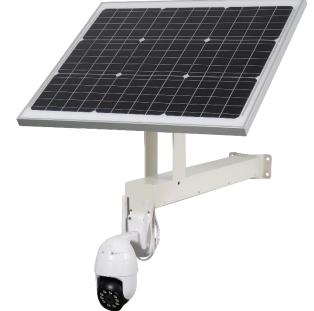

# SOLAR POWERED IP/CCTV CAMERA

### Model No. SC-4G-BALL

#### **APPLICATIONS**

SUD ISO 9001

- 25 Years Solar Panel Life
- ✓ 3,000+ Cycles life LiFePO4 batteries with inbuilt Micro-BMS technologies
- ✓ 365days\*24hrs standby for 100% safety
- ✓ 360° Surveillance & Zooming by online Remote Control

#### **TECHNICAL SPECIFICATIONS**

| PARTS                | ITEMS                  | SPECIFICATIONS                                      |
|----------------------|------------------------|-----------------------------------------------------|
| Camera               | Image Sensor:          | 1/3 CMOS                                            |
|                      | Video Resolution:      | 1920*1080                                           |
|                      | Effective Pixels:      | 300M Pixels                                         |
|                      | Compression Standards: | H.264/ BaseLine Profile/ Main Profile/ High Profile |
|                      | Frame Rate:            | 25 FPS                                              |
|                      | Video BitRate:         | 32Kbps~8Kpbs                                        |
|                      | MicroSD Card Capacity: | 32G (2days)/64G(4days)/128G(8days)                  |
|                      | Day/Night Mode Switch: | Automatic ICR/ IR CUT                               |
|                      | Wireless Standards:    | LTE-TDD/ LTE-FDD/TD-SCDMA/EVDO                      |
|                      | Voltage/Power:         | DC12V/Max. 5W/ Working Power<3W                     |
| Solar PV             | Voltage/Power:         | 18V/50Wp                                            |
|                      | Туре                   | High Efficiency Monocrystalline                     |
|                      | Lifes pan:             | 25 Years                                            |
| Batteries            | Voltage/Capacity:      | 12.8V/24Ah (307.20WH)                               |
|                      | Туре                   | Grade A Lithium Phosphate (LiFePO4)                 |
|                      | Lifespan:              | 8+ Years (3000+ cycles @ 50% DoD)                   |
| Full Charge Time:    |                        | 6 hrs                                               |
| Autonomy:            |                        | 24hrs*365days standby (>100hrs without recharging)  |
| Working Temperature: |                        | -30°C~+80°C                                         |
| Certifications:      |                        | CE / ROHS / IP66/ TÜV-SUD ISO9001/ ISO14001         |
| Warranty:            |                        | 3 years for solar power system, 1 year for camera   |