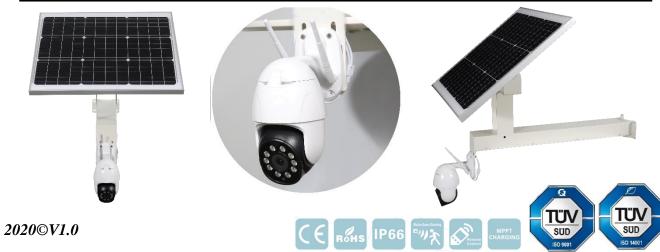

# SOLAR POWERED IP/CCTV CAMERA

### Model No. SC-4G-BALL

#### **KEY FEATURES & ADVANTAGES**

**3MP HD** H.264 Dual Stream

IP66 Waterproof

4G Network Plug and Play

Remote Voice Chatting

**Full Color** 

金金

360° Full Shot Online Remote Control

#### **TECHNICAL SPECIFICATIONS**

| PARTS                | ITEMS                  | SPECIFICATIONS                                      |
|----------------------|------------------------|-----------------------------------------------------|
| Camera               | Image Sensor:          | 1/3 CMOS                                            |
|                      | Video Resolution:      | 1920*1080                                           |
|                      | Effective Pixels:      | 300M Pixels                                         |
|                      | Compression Standards: | H.264/ BaseLine Profile/ Main Profile/ High Profile |
|                      | Frame Rate:            | 25 FPS                                              |
|                      | Video BitRate:         | 32Kbps~8Kpbs                                        |
|                      | MicroSD Card Capacity: | 32G (2days)/64G(4days)/128G(8days)                  |
|                      | Day/Night Mode Switch: | Automatic ICR/ IR CUT                               |
|                      | Wireless Standards:    | LTE-TDD/ LTE-FDD/TD-SCDMA/EVDO                      |
|                      | Voltage/Power:         | DC12V/Max. 5W/ Working Power<3W                     |
| Solar PV             | Voltage/Power:         | 18V/50Wp                                            |
|                      | Туре                   | High Efficiency Monocrystalline                     |
|                      | Lifes pan:             | 25 Years                                            |
| Batteries            | Voltage/Capacity:      | 12.8V/24Ah (307.20WH)                               |
|                      | Туре                   | Grade A Lithium Phosphate (LiFePO4)                 |
|                      | Lifespan:              | 8+ Years (3000+ cycles @ 50% DoD)                   |
| Full Charge Time:    |                        | 6 hrs                                               |
| Autonomy:            |                        | 24hrs*365days standby (>100hrs without recharging)  |
| Working Temperature: |                        | -30°C~+80°C                                         |
| Certifications:      |                        | CE / ROHS / IP66/ TÜV-SUD ISO9001/ ISO14001         |
| Warranty:            |                        | 3 years for solar power system, 1 year for camera   |